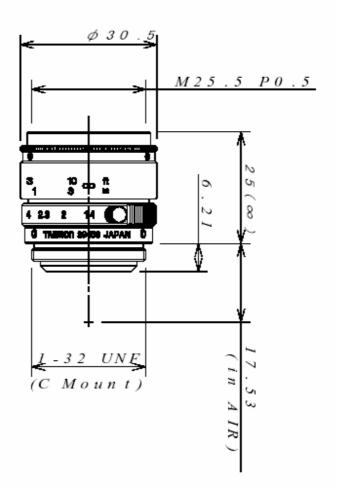

## **TAMRON** Machine Vision Lens (f=16mm)

| P/N                                                |       | 17HF                  |
|----------------------------------------------------|-------|-----------------------|
| CCD size                                           |       | 2/3"                  |
| Mount                                              |       | C mount               |
| Focal length                                       |       | 16mm                  |
| Aperture range                                     |       | 1.4-16                |
| Angle of View                                      | 2/3"  | 30.9 x 23.2           |
| (horizontal x vertical)                            | 1/2"  | 22.5 x 16.9           |
|                                                    | 1/3"  | 16.9 x 12.7           |
| Focusing range                                     |       | 0.29m-infinity        |
| Operation                                          | Focus | Manual w/lock         |
|                                                    | Iris  | Manual w/lock         |
| Filter size                                        |       | M25.5 P=0.5mm         |
| Back focus (in air)                                |       | 11.85mm               |
| Exit Pupil Position                                |       | -44.53mm              |
| 1 <sup>st</sup> Optical Principal Point            |       | 16.00mm               |
| 2 <sup>nd</sup> Optical Principal Point            |       | -4.44mm               |
| Distance between 1 <sup>st</sup> & 2 <sup>nd</sup> |       | -0.59mm               |
| Effective                                          | Front | 11.5mm                |
| Diameter                                           | Rear  | 11.5mm                |
| Optical Construction                               |       | 4 groups / 5 elements |
| Distortion                                         |       | -0.78%                |
| Overall Length                                     |       | 25mm(INF)             |
| Maximum Diameter                                   |       | 30.5mm                |
| Weight                                             |       | 48g                   |
| Operating Temperature                              |       | -5 + 50C              |
|                                                    |       |                       |